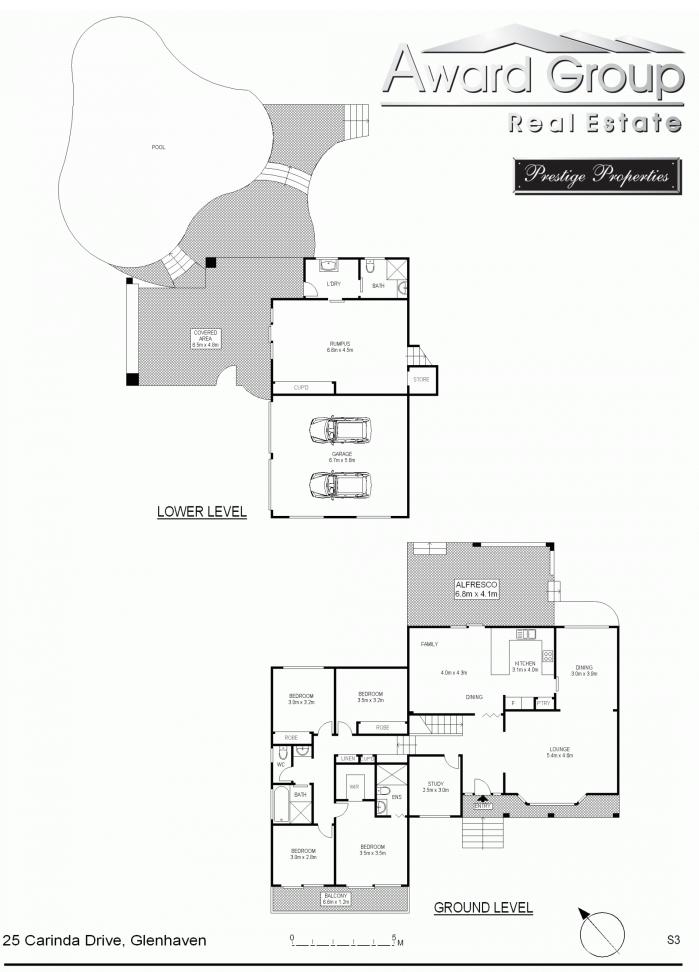

## 25 Carinda Drive GLENHAVEN NSW

## CLICK VIDEO/VIRTUAL TOUR!!!

Nestled peacefully in a natural leafy setting with every convenience that Glenhaven has on offer, this split level family home is a perfect example of contemporary living at its finest.

Features include:

- \* Split level home offering an exceptional level of comfort
- \* Formal lounge and dining with bay window overlooking a beautifully manicured landscaped front yard and a lovely tree lined view
- \* Immaculately renovated open kitchen and casual living flooded with natural light

Four bedrooms with a mix of built in and walk in robes

- \* Master bedroom boasts an en-suite bathroom and private access to an elevated balcony with leafy outlook
- \* Lush yet easy to maintain gardens with an enclosed