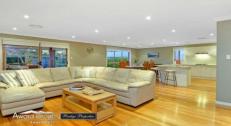

- \* Generous layout with contemporary easy care finishes
- \* Flowing interiors with large stylish family living and dining
- \* Deluxe kitchen with stainless appliances, gas cooking and stone benchtops
- \* Separate formal lounge
- \* Spacious upper level rumpus/living
- \* Master suite with spa en-suite, walk/built-ins and balcony with water outlook
- \* Bedrooms with built-ins and ceiling fans
- \* Two full designer family bathrooms