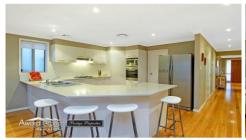

- \* Generous layout with contemporary easy care finishes
- \* Flowing interiors with large stylish family living and dining
- \* Deluxe kitchen with stainless appliances, gas cooking and stone benchtops
- \* Separate formal lounge
- \* Spacious upper level rumpus/living
- \* Master suite with spa en-suite, walk/built-ins and balcony with water outlook
- \* Bedrooms with built-ins and ceiling fans
- \* Two full designer family bathrooms