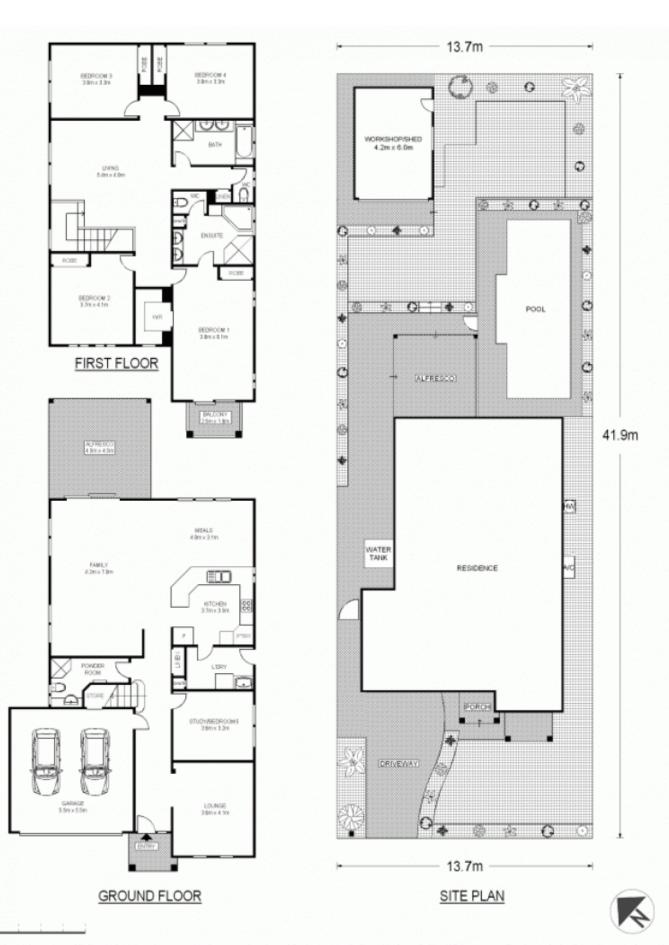

## 79 Lancaster Avenue MELROSE PARK NSW

Bordering West Ryde and Meadowbank, this immaculate two level residence has been designed to deliver an effortless family lifestyle. With a selection of living areas and well thought out in/outdoor entertainment options, it is a home of privacy set close to all amenities. Features include:

- \* Generous layout with contemporary easy care finishes
- \* Flowing interiors with large stylish family living and dining
- \* Deluxe kitchen with stainless appliances, gas cooking and stone benchtops
- \* Separate formal lounge
- \* Spacious upper level rumpus/living
- \* Master suite with spa en-suite, walk/built-ins and balcony with water outlook
- \* Bedrooms with built-ins and ceiling fans
- \* Two full designer family bathrooms

## 5 🗀 3 🔓 2 🖨

View: https://www.awardgroup.com.au/sale/nsw/norther n-suburbs/melrose-park/residential/house/522995

David Johnson (02) 9808 1199

Scale shown in metres. All dimensions herein are approximate and gathered from sources believed to be reliable. Whilst every effort is made for the accuracy of our floor plans, interested parties should rely on their own enquires. Floor Plans by Industrie Media. www.industriemedia.com.au