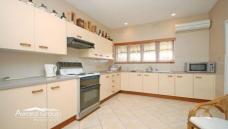

## Features include:

- \* 3 large bedrooms
- \* Elegant and spacious separate formal lounge with split system air conditioning and gas bayonet for heating
- \* Well-presented and maintained bathroom with shower over bath and a separate toilet
- \* Generously proportioned air conditioned kitchen