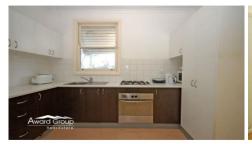

## Property features include:

- \* 2 street frontages Antoine Street and Primrose Avenue
- \* 3 generous bedrooms
- \* Large living room
- \* Separate updated kitchen with gas cook top
- \* Side access to a lock up garage and storage container
- \* The back yard is fenced into 2 separate areas
- \* Bathroom with shower over bath