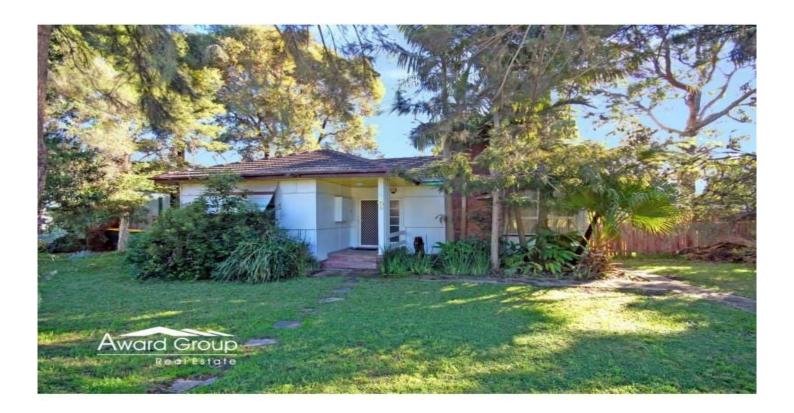

## 50 Primrose Avenue RYDALMERE NSW

Set on a massive corner block of 904.2sqm within close proximity of schools, shops, transport and Eric Primrose Waterfront Reserve this renovate or detonate property lends itself to endless opportunity including knock down and rebuild or sub-divide and build 2 free standing homes with their own street frontages (all subject to council approval and buyers own research).

## Property features include:

- \* 2 street frontages Antoine Street and Primrose Avenue
- \* 3 generous bedrooms
- \* Large living room
- \* Separate updated kitchen with gas cook top
- \* Side access to a lock up garage and storage container
- \* The back yard is fenced into 2 separate areas
- \* Bathroom with shower over bath