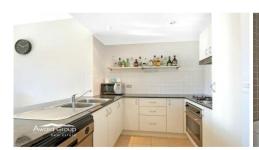

## 49/22-26 Herbert Street WEST RYDE NSW

This contemporary style apartment nestled in the heart of West Ryde features:

- \* 2 double bedrooms with built in robes
- \* Large main bedroom with en-suite bathroom, shower over bath
- \* Tastefully finished main bathroom with floor to ceiling tiles
- \* Double (tandem) lock up garage
- \* Open plan kitchen with stone bench tops and stainless steel appliances including dishwasher and gas cook top
- \* Generous air conditioned lounge and dining that flows out to an undercover sunny North facing balcony
- \* Internal laundry
- \* Study Alcove
- \* All this and more within a short stroll to Anzac Park, shops, schools, bus and train transport
- \* 120sqm total