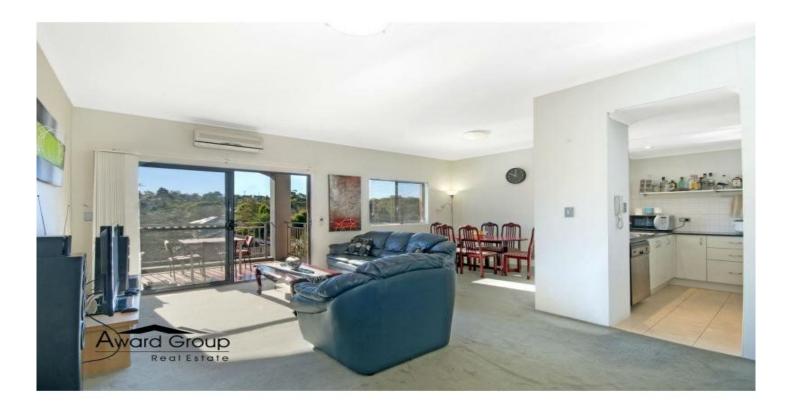

## 49/22-26 Herbert Street WEST RYDE NSW

This contemporary style apartment nestled in the heart of West Ryde features:

- \* 2 double bedrooms with built in robes
- \* Large main bedroom with en-suite bathroom, shower over bath
- \* Tastefully finished main bathroom with floor to ceiling tiles
- \* Double (tandem) lock up garage
- \* Open plan kitchen with stone bench tops and stainless steel appliances including dishwasher and gas cook top
- \* Generous air conditioned lounge and dining that flows out to an undercover sunny North facing balcony
- \* Internal laundry
- \* Study Alcove
- \* All this and more within a short stroll to Anzac Park, shops, schools, bus and train transport
- \* 120sqm total