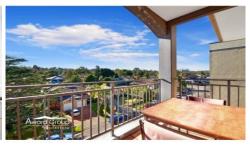

## 49/22-26 Herbert Street WEST RYDE NSW

This contemporary style apartment nestled in the heart of West Ryde features:

- \* 2 double bedrooms with built in robes
- \* Large main bedroom with en-suite bathroom, shower over bath
- \* Tastefully finished main bathroom with floor to ceiling tiles
- \* Double (tandem) lock up garage
- \* Open plan kitchen with stone bench tops and stainless steel appliances including dishwasher and gas cook top
- \* Generous air conditioned lounge and dining that flows out to an undercover sunny North facing balcony
- \* Internal laundry
- \* Study Alcove
- \* All this and more within a short stroll to Anzac Park, shops, schools, bus and train transport
- \* 120sqm total