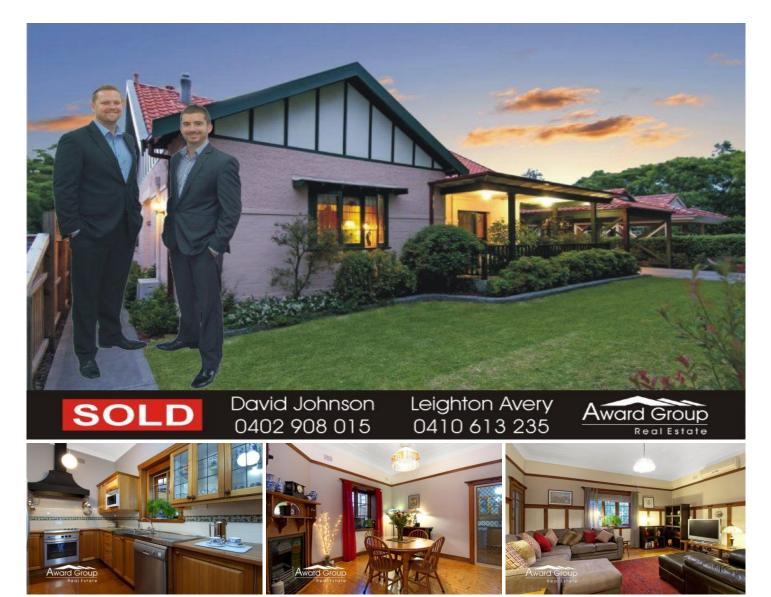

## 2A Miriam Road WEST RYDE NSW

## CLICK VIDEO/VIRTUAL TOUR!!!

Nestled in one of West Rydes most sought after Blue Ribbon Streets, this full brick character home offers a family-friendly layout with convenience at your doorstep. This lovely home is highlighted by a beautiful leafy and green outlook out to Miriam Park. Features boast:

 Many traditional period features including picture rails, timber floor boards, high ornate ceilings and timber doors
North East facing block

- 3 bedrooms all with built in robes

- Split system Air conditioning and private access to an undercover veranda from the main bedroom

- Updated timber kitchen with stainless steel appliances including dishwasher

- Formal living with lead light windows, air conditioning and slow combustion fire place

- Separate dining with feature fire place