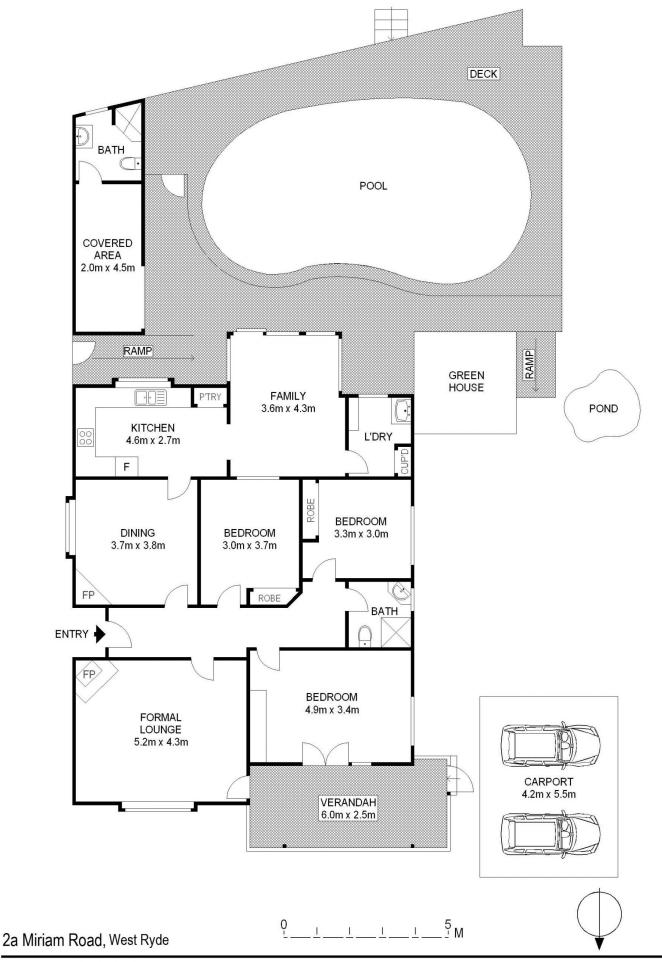

## 3 🛤 2 🚰 2 🛱

- Land Size : 677 sqm View : https://ww
  - : https://www.awardgroup.com.au/sale/nsw/n orthern-suburbs/west-ryde/residential/house /5229926

All dimensions herein are approximate and gathered from sources believed to be reliable. Whilst every effort is made for the accuracy of our floor plans, interested parties should rely on their own enquires. Scale shown in metres. Floor Plans by Industrie Media. 1300 505 539 \_ WWW.INDUSTRIEMEDIA .COM.AU