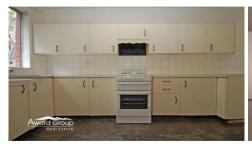

## 2/15 Bank Street MEADOWBANK NSW

Situated only moments away from Meadowbank Station and Meadowbank Ferry Wharf this modest bedroom apartment features:

- \* 2 bedrooms (main with built in robe)
- \* Dated yet presentable kitchen
- \* Combined lounge and dining
- \* Main bathroom with separate shower and bath
- \* Huge undercover car space (35sqm)
- \* Situated in a private, quiet & secure complex
- \* Great potential for the investor or home occupier
- \* Security complex
- \* Small balcony off the second bedroom
- \* Fresh paint and carpet
- \* A large 99sqm in total
- \* Stone's throw from Meadowbank Station, Ferry Wharf, park, schools & shops such as ALDI, Franklins,