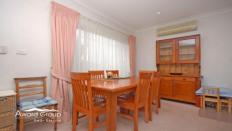

- \* 3 bedrooms (main with built in robe)
- \* Neat and tidy 3 way bathroom with separate shower, bath and toilet
- \* Well-presented kitchen with breakfast bar, amply cupboard storage and dishwasher
- \* Air conditioned living area with lounge and dining
- \* Undercover paved entertaining area with built in BBQ
- \* Secure grassy yard for the kids
- \* Easy to maintain front and rear yards on a level block of land
- \* A lock up garage with additional off street parking
- \* Alarm system and down lights throughout