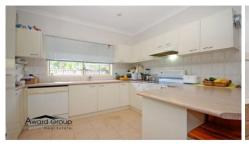

- \* 3 bedrooms (main with built in robe)
- \* Neat and tidy 3 way bathroom with separate shower, bath and toilet
- \* Well-presented kitchen with breakfast bar, amply cupboard storage and dishwasher
- \* Air conditioned living area with lounge and dining
- \* Undercover paved entertaining area with built in BBQ
- \* Secure grassy yard for the kids
- \* Easy to maintain front and rear yards on a level block of land
- \* A lock up garage with additional off street parking
- \* Alarm system and down lights throughout