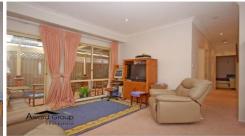

- \* 3 bedrooms (main with built in robe)
- \* Neat and tidy 3 way bathroom with separate shower, bath and toilet
- \* Well-presented kitchen with breakfast bar, amply cupboard storage and dishwasher
- \* Air conditioned living area with lounge and dining
- \* Undercover paved entertaining area with built in BBQ
- \* Secure grassy yard for the kids
- \* Easy to maintain front and rear yards on a level block of land
- \* A lock up garage with additional off street parking
- \* Alarm system and down lights throughout