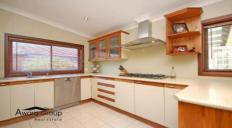

- \* 4 bedrooms or 3 + study with the second and main having access to their very own timber veranda
- \* 2 modern bathrooms with a hint of charm and character
- \* Generous updated kitchen with stainless steel appliances, gas cook top and ample cupboard storage
- \* Separate formal dining
- \* Open plan air conditioned living leading out through double doors to a private undercover alfresco area