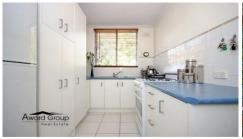

## 16/38 Meadow Crescent MEADOWBANK NSW

Positioned privately at the rear of the complex this renovated 2 bedroom apartment features:

- \* 2 Generous bedrooms (main with built-in robe & a direct view of Meadowbank Park)
- \* Modern gas kitchen with plenty of cupboard & bench space
- \* Combined lounge and dining leading onto a sunny, private balcony with an outlook onto Meadowbank Park
- \* Large near new bathroom with separate internal laundry
- \* Huge common storage room facilities
- \* Positioned privately at rear of complex
- \* Off street 'title' parking (car space)
- \* Modern ceiling with downlights, accompanied by fresh carpet and paint.
- \* Investors take note, happily tenanted on an expired lease (also ready to owner occupy)