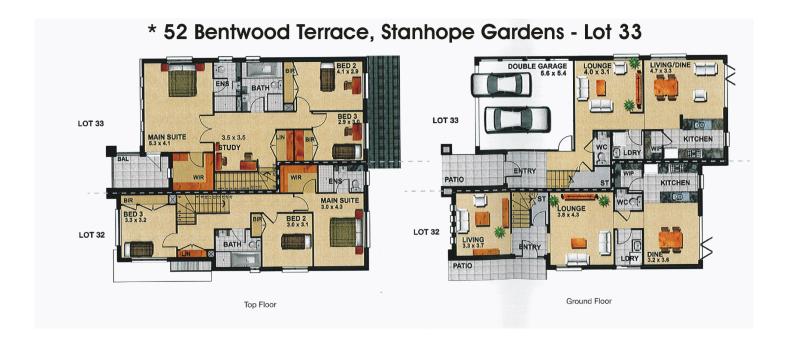

## 52 Bentwood Terrace STANHOPE GARDENS NSW

Privately situated opposite a grassy parkland reserve this spacious family home boasts value and convenience. Features include:

- \* 3 spacious bedrooms including a HUGE master bedroom complete with en-suite bathroom and private balcony
- \* Separate study
- \* Tastefully finished main bathroom with separate shower and bath
- \* Large lounge and formal dining
- \* Generous kitchen equipped stainless steel appliances and stone bench tops
- \* Double garage with internal access
- \* Landscaped front & rear yard boasting a private entertaining area
- \* Ducted air conditioning throughout, alarm system, 3rd toilet downstairs and plenty of storage
- \* Easy walk to schools, shops and transport along with the