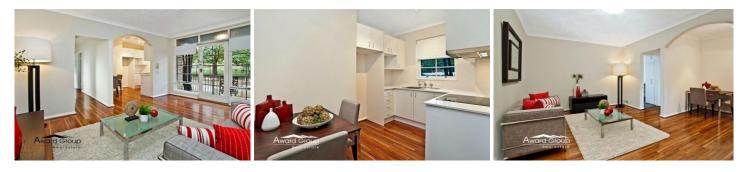

\* Modern eat-in kitchen complete with stone bench tops, ample cupboard space and splash back

\* Designer style bathroom tiled floor to ceiling with separate shower and bath

\* Generous combined lounge and dinning with solid floating timber flooring leading to balcony

- \* Main bedroom with built-in wardrobe
- \* Other features include undercover car space
- \* Large internal laundry.
- \* Currently leased at \$420.00 until 29/03/2012

2 🍋 1 📛 1 🚘

Price : \$ 390,000

View : https://www.awardgroup.com.au/sale/nsw/northe rn-suburbs/ryde/residential/unit/5229914