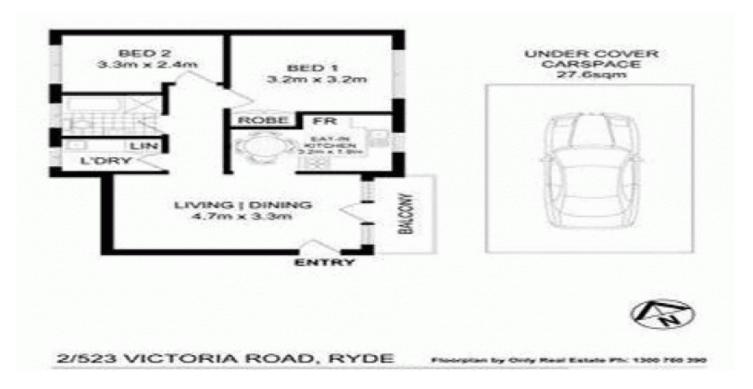

\* Modern eat-in kitchen complete with stone bench tops, ample cupboard space and splash back

\* Designer style bathroom tiled floor to ceiling with separate shower and bath

\* Generous combined lounge and dinning with solid floating timber flooring leading to balcony

- \* Main bedroom with built-in wardrobe
- \* Other features include undercover car space
- \* Large internal laundry.
- \* Currently leased at \$420.00 until 29/03/2012

2 🍋 1 📛 1 🚘

Price : \$ 390,000

View : https://www.awardgroup.com.au/sale/nsw/northe rn-suburbs/ryde/residential/unit/5229914