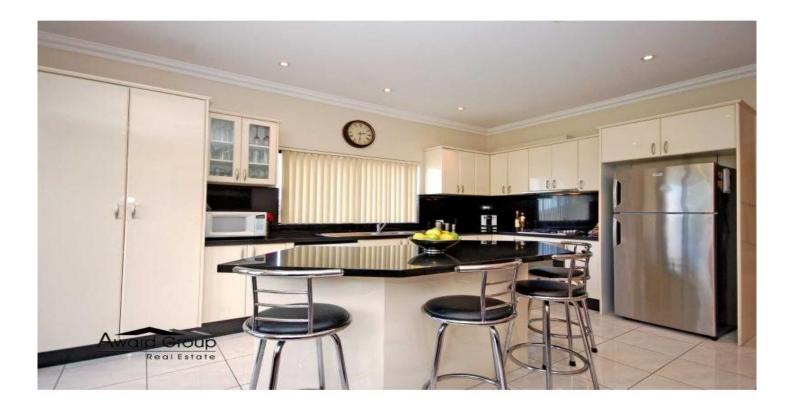

- \* 4 generous double bedrooms all with built-in robes and en-suite bathroom to main
- \* Gourmet style polyurethane kitchen with stone tops and splashback, quality 'ILVE' stainless-steel appliances, gas cook top and large island bench
- \* Separate lounge and dining with beautiful high ceilings
- \* Quality contemporary main bathroom featuring separate shower and spa bath complemented by floor to ceiling tiles
- \* Beautifully tiled throughout
- \* Zoned ducted reverse cycle 'Actron' air conditioning system throughout