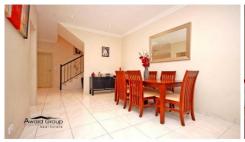

- \* 4 generous double bedrooms all with built-in robes and en-suite bathroom to main
- \* Gourmet style polyurethane kitchen with stone tops and splashback, quality 'ILVE' stainless-steel appliances, gas cook top and large island bench
- \* Separate lounge and dining with beautiful high ceilings
- \* Quality contemporary main bathroom featuring separate shower and spa bath complemented by floor to ceiling tiles
- \* Beautifully tiled throughout
- \* Zoned ducted reverse cycle 'Actron' air conditioning system throughout