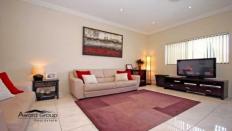

- \* 4 generous double bedrooms all with built-in robes and en-suite bathroom to main
- \* Gourmet style polyurethane kitchen with stone tops and splashback, quality 'ILVE' stainless-steel appliances, gas cook top and large island bench
- \* Separate lounge and dining with beautiful high ceilings
- \* Quality contemporary main bathroom featuring separate shower and spa bath complemented by floor to ceiling tiles
- \* Beautifully tiled throughout
- \* Zoned ducted reverse cycle 'Actron' air conditioning system throughout