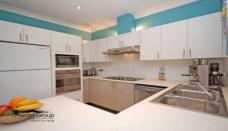

## 6/10-12 Wayella Street WEST RYDE NSW

Located in a quiet cul-de-sac, this very appealing split-level 3 bedroom full brick villa features:

- \* 3 generously sized bedrooms (2 with built-in robes)
- \* New en-suite bathroom to main
- \* Open plan living with modern kitchen and colourful interiors
- \* Air conditioning
- \* Large contemporary finish bathroom
- \* Secure grassy yard
- \* Elevated and paved entertaining area
- \* Remote lock up garage
- \* Largest villa in the complex with 200sqm
- \* Small complex of only 6
- \* Privately situated at the rear of complex