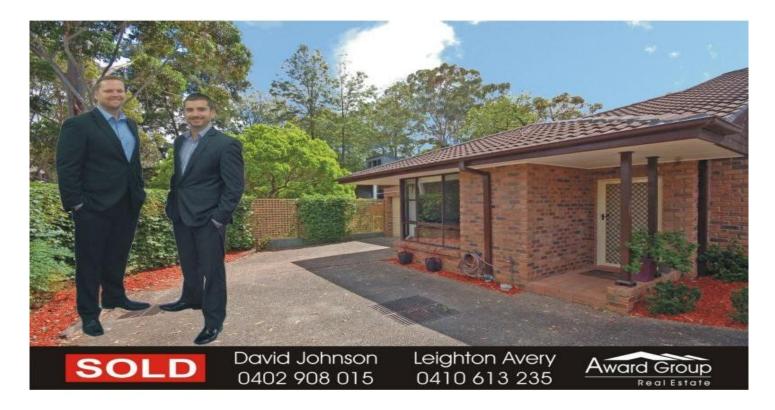

## 6/10-12 Wayella Street WEST RYDE NSW

Located in a quiet cul-de-sac, this very appealing split-level 3 bedroom full brick villa features:

- \* 3 generously sized bedrooms (2 with built-in robes)
- \* New en-suite bathroom to main
- \* Open plan living with modern kitchen and colourful interiors
- \* Air conditioning
- \* Large contemporary finish bathroom
- \* Secure grassy yard
- \* Elevated and paved entertaining area
- \* Remote lock up garage
- \* Largest villa in the complex with 200sqm
- \* Small complex of only 6
- \* Privately situated at the rear of complex