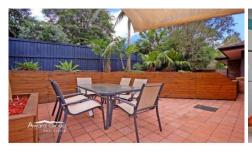

## 6/10-12 Wayella Street WEST RYDE NSW

Located in a quiet cul-de-sac, this very appealing split-level 3 bedroom full brick villa features:

- \* 3 generously sized bedrooms (2 with built-in robes)
- \* New en-suite bathroom to main
- \* Open plan living with modern kitchen and colourful interiors
- \* Air conditioning
- \* Large contemporary finish bathroom
- \* Secure grassy yard
- \* Elevated and paved entertaining area
- \* Remote lock up garage
- \* Largest villa in the complex with 200sqm
- \* Small complex of only 6
- \* Privately situated at the rear of complex