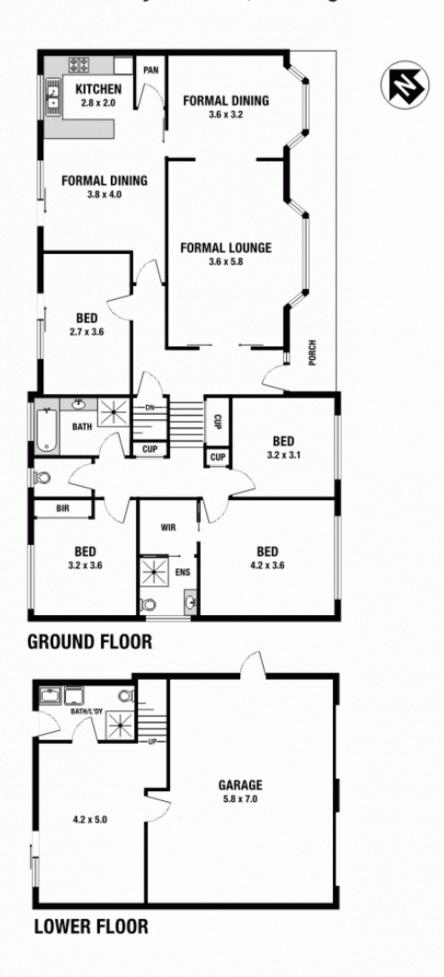

## 3 Imlay Avenue CARLINGFORD NSW

Nestled in a peaceful family friendly street within walking distance to Murray Farm Primary School, Westfield shopping (North Rocks), Murray Farm Reserve and Darling Mills State Forest this immaculately presented & maintained family home features:

- \* 4 double bedrooms (3 with built in robes)
- \* En-suite bathroom & walk-in robe to main
- \* Formal lounge with bay window & separate dining
- \* Landscaped front and rear gardens
- \* Large main bathroom with separate shower & bath
- \* Ducted reverse cycle air conditioning
- \* Well maintained eat in kitchen with breakfast bar leading out to a built in BBQ entertaining area
- \* In ground pool
- \* Separate rumpus/family room
- \* Internal access to the huge double (auto) garage with