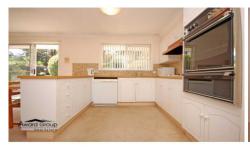

- \* 4 double bedrooms (3 with built in robes)
- \* En-suite bathroom & walk-in robe to main
- \* Formal lounge with bay window & separate dining
- \* Landscaped front and rear gardens
- \* Large main bathroom with separate shower & bath
- \* Ducted reverse cycle air conditioning
- \* Well maintained eat in kitchen with breakfast bar leading out to a built in BBQ entertaining area
- \* In ground pool
- \* Separate rumpus/family room
- \* Internal access to the huge double (auto) garage with