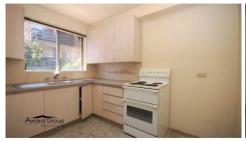

- \* Dated yet workable kitchen
- \* Combined lounge and dining
- \* North facing balcony
- \* 2 bedrooms (main with built in)
- \* Bathroom with shower over bath
- \* Situated in a private, quiet and small secure complex
- \* On title (under cover) car space
- \* Offers great potential for the investor or home occupier with an opportunity to make it your own