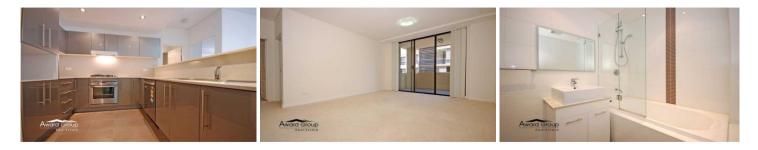

\* Large main bedroom with built in wardrobe

\* Gourmet kitchen with stone bench tops and quality stainless steel appliances

- \* Modern bathroom
- \* Large private balcony
- \* Ducted Air-Conditioning throughout
- \* Secure car space
- \* Security complex