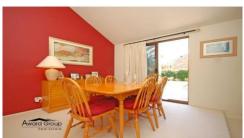

- \* 4 generously proportioned bedrooms with built in robes
- \* Sunken master suite and sunken formal lounge
- \* En-suite 3 way bathroom to master suite
- \* High raked ceilings
- \* Ample main bathroom with separate shower and bath
- \* Large open plan living with kitchen, dining and rumpus overlooking the rear yard
- \* Formal dining with access to outdoor entertaining area
- \* Private and easy to maintain rear yard
- \* Reverse cycle ducted air conditioning throughout
- \* Near new carpet
- Bright and airy throughout with natural light and neutral