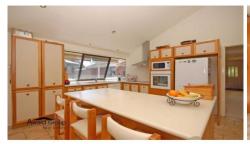

- \* 4 generously proportioned bedrooms with built in robes
- \* Sunken master suite and sunken formal lounge
- \* En-suite 3 way bathroom to master suite
- \* High raked ceilings
- \* Ample main bathroom with separate shower and bath
- \* Large open plan living with kitchen, dining and rumpus overlooking the rear yard
- \* Formal dining with access to outdoor entertaining area
- \* Private and easy to maintain rear yard
- \* Reverse cycle ducted air conditioning throughout
- \* Near new carpet
- Bright and airy throughout with natural light and neutral