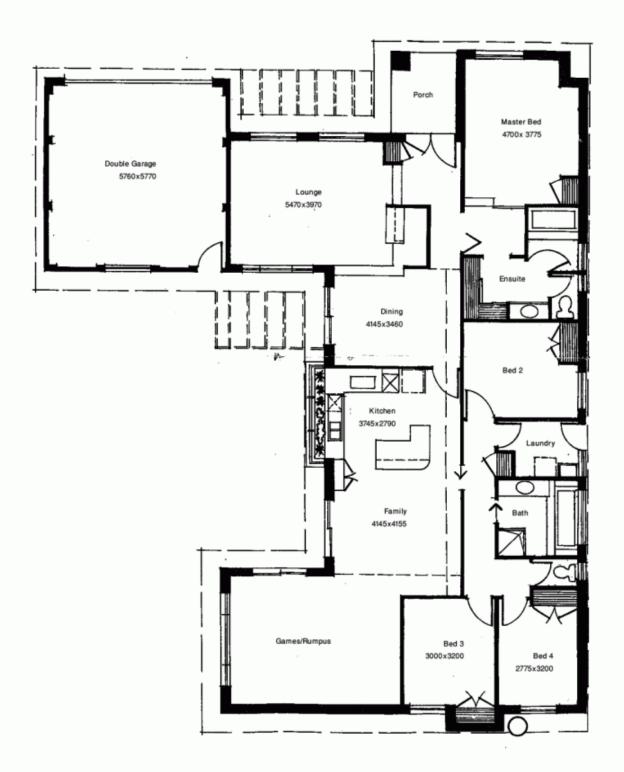

- \* 4 generously proportioned bedrooms with built in robes
- \* Sunken master suite and sunken formal lounge
- \* En-suite 3 way bathroom to master suite
- \* High raked ceilings
- \* Ample main bathroom with separate shower and bath
- \* Large open plan living with kitchen, dining and rumpus overlooking the rear yard
- \* Formal dining with access to outdoor entertaining area
- \* Private and easy to maintain rear yard
- \* Reverse cycle ducted air conditioning throughout
- \* Near new carpet
- Bright and airy throughout with natural light and neutral