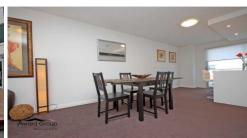

- \* 2 bedrooms with walk-in wardrobe/built in wardrobe
- \* Spacious light filled (upper level) living area with large balcony
- \* Generous open plan gas kitchen with island breakfast bar overlooking a tranquil courtyard with water feature
- \* Two bathrooms (en-suite with separate shower and bath)
- \* Internal laundry
- \* Juliette balcony off both bedrooms and kitchen/dining area
- \* Ducted air conditioning
- \* Security car space and storage cage