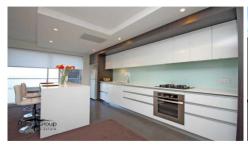

- \* 2 bedrooms with walk-in wardrobe/built in wardrobe
- \* Spacious light filled (upper level) living area with large balcony
- \* Generous open plan gas kitchen with island breakfast bar overlooking a tranquil courtyard with water feature
- \* Two bathrooms (en-suite with separate shower and bath)
- \* Internal laundry
- \* Juliette balcony off both bedrooms and kitchen/dining area
- \* Ducted air conditioning
- \* Security car space and storage cage