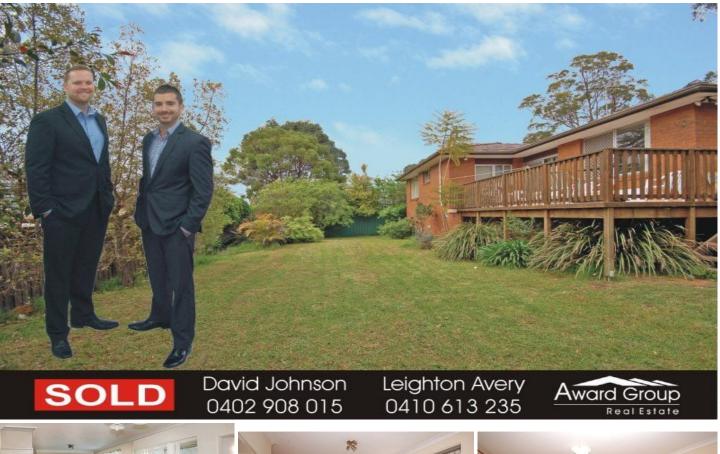

## 187A Old Northern Road CASTLE HILL NSW

This generous family home situated on over 935m2 of land with over 27m frontage located close to schools, shops, lifestyle amenities and transport features:

\* 3 bedrooms with built in robe to main and second bedroom

- \* Polished floorboards throughout
- \* Large lounge and dining room
- \* Ceiling fans in all bedrooms
- \* Electric cooking and dishwasher to kitchen which overlooks the yard
- \* Main bathroom with separate shower and bath
- \* Separate toilet
- \* En-suite to main
- \* Large internal laundry
- \* Timber entertainment area/deck overlooking the huge grassy yard
- ' Internal access to double lock up garage