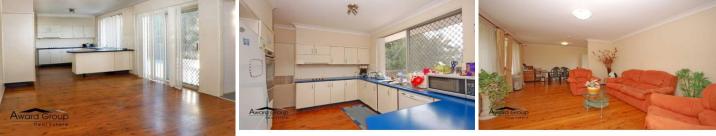

- \* Polished floorboards throughout
- \* Large lounge and dining room
- \* Ceiling fans in all bedrooms
- \* Electric cooking and dishwasher to kitchen which overlooks the yard
- \* Main bathroom with separate shower and bath
- \* Separate toilet
- \* En-suite to main
- \* Large internal laundry
- \* Timber entertainment area/deck overlooking the huge grassy yard
- ' Internal access to double lock up garage