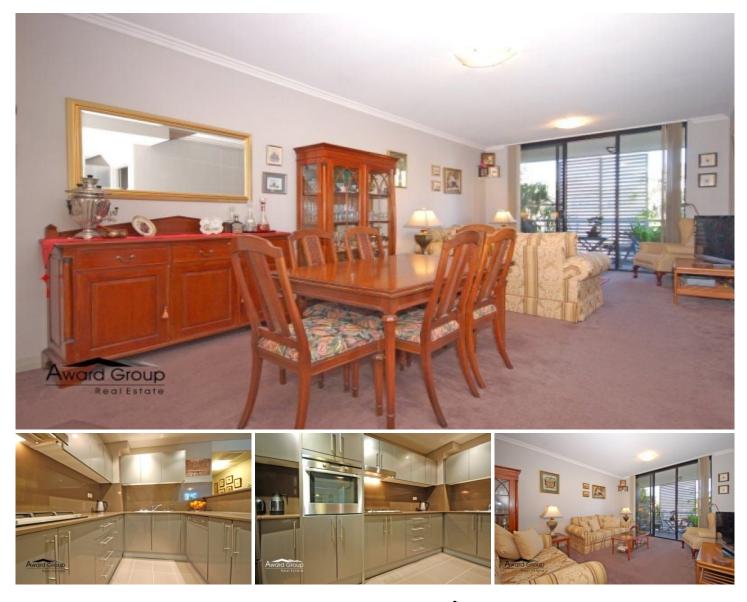

## 2203/20 Porter Street RYDE NSW

An ideal opportunity for a potential downsize, first home buyer or investor to take advantage of this immaculately finished and presented near new apartment positioned in the heart of all amenities.

This 95sqm one bedroom, level access apartment features:

King bedroom with mirrored built in robe and sun filled Eastern aspect window

Large Chefs dream kitchen with ample bench space, plenty of cupboard space and stainless AEG appliances dishwasher, wall oven and gas cook top

Security complex

Hideaway study nook with built in desk and bookshelves Internal laundry

Tastefully finished bathroom with shower over bath Positioned opposite the Parramatta River, walking tracks 1 🎮 1 🚰 1 🚘