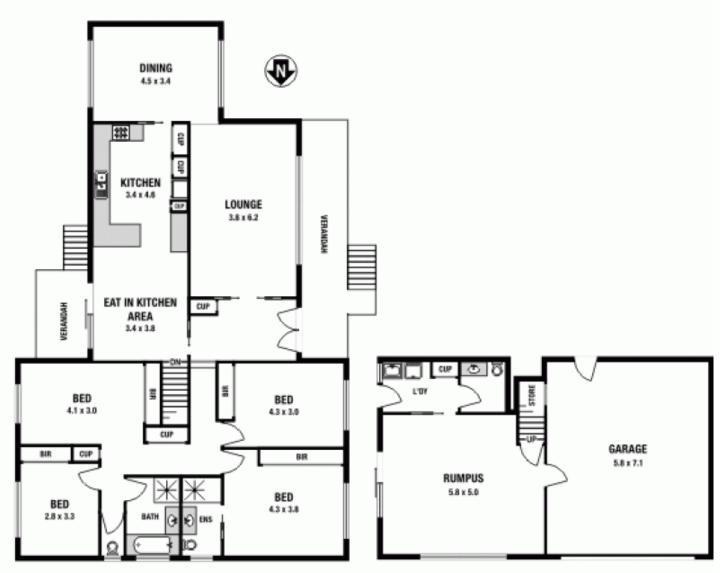

## 88 Felton Road, Carlingford

FIRST FLOOR

GROUND FLOOR

Please note: All stated dimensions are approximate only. Particulars given are for general information only and do not constitute any representation on the part of the vendor or agent.