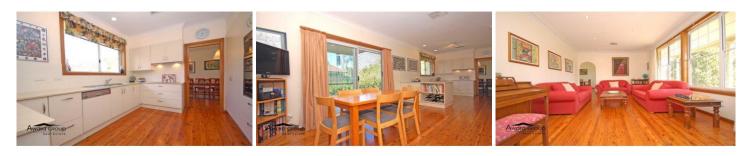

\* Large corner block with residence access from Sandringham Drive

\* Generous light-filled formal lounge and dining areas with polished timber floorboards and large aluminium windows

\* Open-plan informal dining and near-new kitchen with stone bench tops, plenty of cupboard space, and stainless steel appliances

\* Neutral tones throughout

\* Undercover front and rear veranda, the latter overlooking the grassy back yard