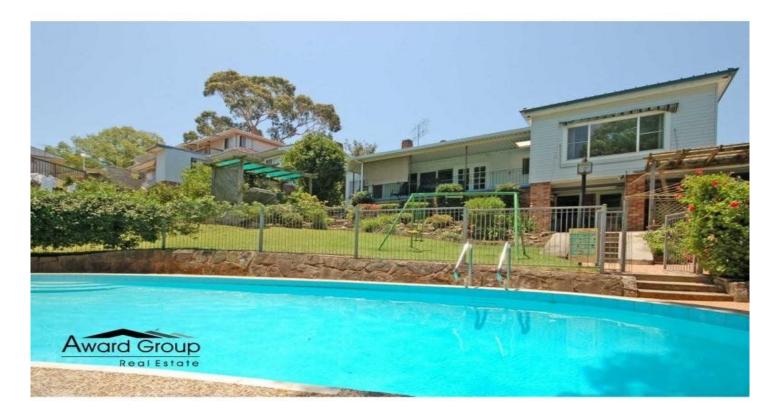

## 138 Marsden Road ERMINGTON NSW

This tastefully renovated & presented family home positioned high and mighty with district views of the local area, Olympic Park and Parramatta River features:

- \* 4 generous bedrooms
- \* New carpet
- \* Polished timber floorboards throughout living areas

\* Beautiful brand new gas kitchen with stainless steel appliances, crystal splash back, Ariston dishwasher, ducted range hood, breakfast bar & plenty of pantry & cupboard space

- \* Generous storage internal and lower level
- \* Well maintained bathroom with separate shower and bath \* Combined lounge and dining opening out onto back verandah overlooking the large grassy yard, sparkling in-ground pool and deck
- \* Reverse cycle Air conditioning