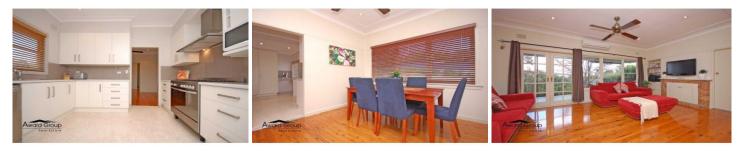

\* Beautiful brand new gas kitchen with stainless steel appliances, crystal splash back, Ariston dishwasher, ducted range hood, breakfast bar & plenty of pantry & cupboard space

- \* Generous storage internal and lower level
- \* Well maintained bathroom with separate shower and bath \* Combined lounge and dining opening out onto back verandah overlooking the large grassy yard, sparkling in-ground pool and deck
- \* Reverse cycle Air conditioning