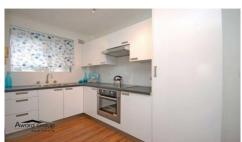

Positioned privately in a security block this beautifully renovated North facing top floor apartment features:

- \* Large bedroom with new en-suite bathroom
- \* Walk in robe
- \* Brand new kitchen with stainless steel appliances
- \* Generous combined lounge & dining with sunny Northern aspect
- \* Fresh paint & new floating boards throughout
- \* Security intercom access
- \* Own level laundry