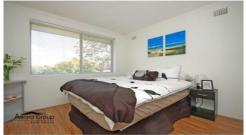

Positioned privately in a security block this beautifully renovated North facing top floor apartment features:

- \* Large bedroom with new en-suite bathroom
- \* Walk in robe
- \* Brand new kitchen with stainless steel appliances
- \* Generous combined lounge & dining with sunny Northern aspect
- \* Fresh paint & new floating boards throughout
- \* Security intercom access
- \* Own level laundry