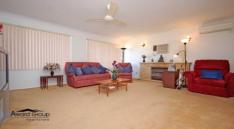

Property features Include:

Upstairs - Main Living

- \* Generous separate formal lounge and dining areas
- \* Access from the dining room through a sun filled door out onto a lovely high positioned undercover timber deck
- \* 3 large bedrooms all with built-in robes. There is an en-suite bathroom to the main bedroom
- \* Well presented kitchen with plenty of cupboard storage space and bench preparation space
- \* Main bathroom with shower over bath and toilet (freshly