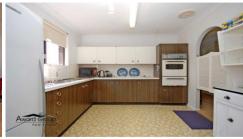

Property features Include:

Upstairs - Main Living

- \* Generous separate formal lounge and dining areas
- \* Access from the dining room through a sun filled door out onto a lovely high positioned undercover timber deck
- \* 3 large bedrooms all with built-in robes. There is an en-suite bathroom to the main bedroom
- \* Well presented kitchen with plenty of cupboard storage space and bench preparation space
- \* Main bathroom with shower over bath and toilet (freshly