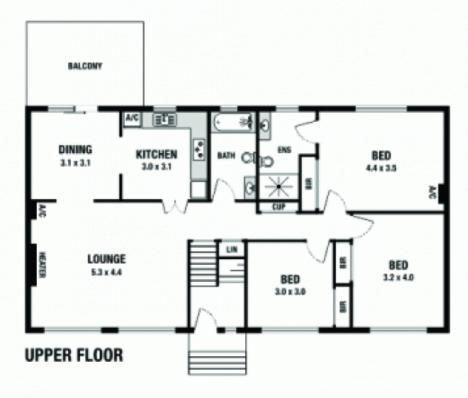

Property features Include:

Upstairs - Main Living

- \* Generous separate formal lounge and dining areas
- \* Access from the dining room through a sun filled door out onto a lovely high positioned undercover timber deck
- \* 3 large bedrooms all with built-in robes. There is an en-suite bathroom to the main bedroom
- \* Well presented kitchen with plenty of cupboard storage space and bench preparation space
- \* Main bathroom with shower over bath and toilet (freshly