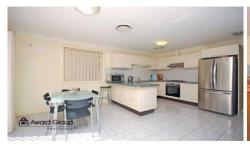

Property features include:

- \* 3 bedrooms (main with en-suite bathroom & all with built-in robes)
- \* Large separate lounge/living room with quality cedar blinds, feature bay window and internal access to the lock up garage
- \* Separate sunny open plan gas kitchen and dining room