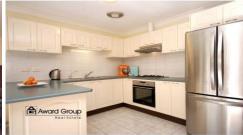

Property features include:

- \* 3 bedrooms (main with en-suite bathroom & all with built-in robes)
- \* Large separate lounge/living room with quality cedar blinds, feature bay window and internal access to the lock up garage
- \* Separate sunny open plan gas kitchen and dining room