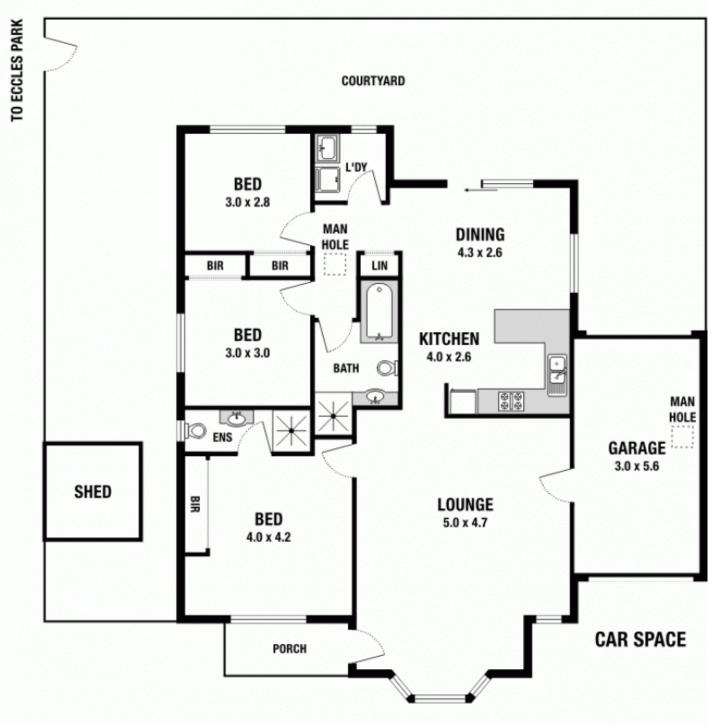

## JUST MOVE IN!!!

With a HUGE total size of 211sqm and being the largest in the complex this 10 years young conveniently located villa is positioned privately at the rear of this small complex. Boasting a North Aspect to the rear with direct access and an outlook to the beautiful, lush green Eccles Park and genuine house like proportions throughout this is a must for the TOP of your short list.

Property features include:

- \* 3 bedrooms (main with en-suite bathroom & all with built-in robes)
- \* Large separate lounge/living room with quality cedar blinds, feature bay window and internal access to the lock up garage
- \* Separate sunny open plan gas kitchen and dining room

## 6/64-66 Spurway Street, Ermington

Please note: All stated dimensions are approximate only. Particulars given are for general information only and do not constitute any representation on the part of the vendor or agent.