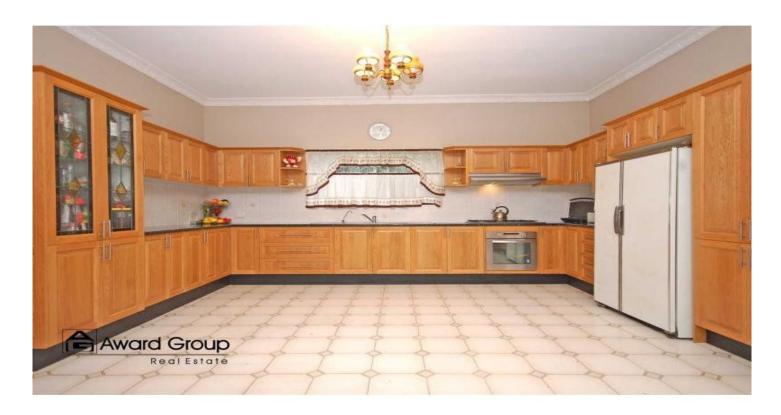

- \* 4 Generous double bedrooms
- \* 2 separate bathrooms
- \* Huge modern timber eat in kitchen with attractive stainless steel gas appliances, ample food preparation bench space and cupboard storage
- \* High ceilings
- \* Open entry hallway
- \* Plenty of off street parking
- \* Full brick structure
- \* Tiled living throughout