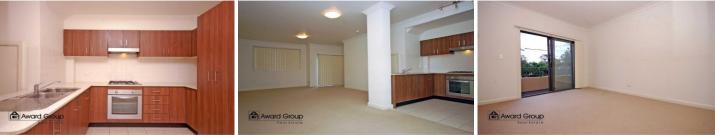

\* En-suite bathroom to main

\* Kitchen with stone bench top, stainless steel appliances & gas cook top

\* Generously proportioned lounge and dining with gas bayonet

- \* 3rd toilet
- \* Private rear courtyard perfect for BBQ entertaining
- \* Main bathroom with separate shower and bath
- \* Plenty of storage throughout
- \* A huge oversized double lock up garage
- \* Pool and undercover BBQ area available within the common property
- \* Undercover secure access to car park area and visitors