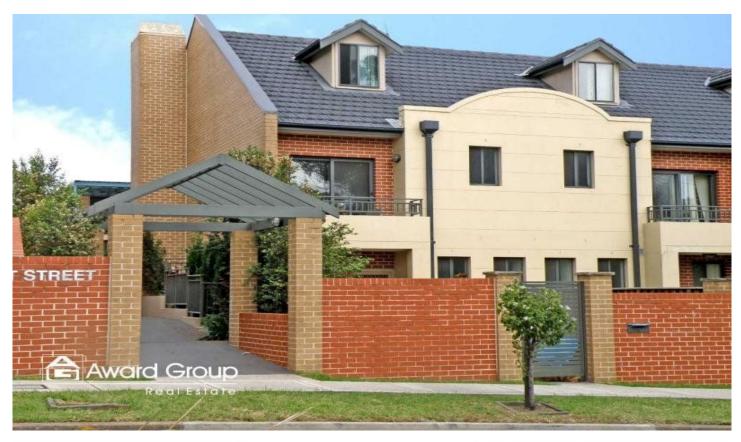

## 5/26-30 Stewart Street ERMINGTON NSW

This spacious tri level townhouse located conveniently with a short drive to West Ryde train station and other amenities. Features include:

\* 3 Large bedrooms all with built in robes

\* En-suite bathroom to main

\* Kitchen with stone bench top, stainless steel appliances & gas cook top

\* Generously proportioned lounge and dining with gas bayonet

- \* 3rd toilet
- \* Private rear courtyard perfect for BBQ entertaining
- \* Main bathroom with separate shower and bath
- \* Plenty of storage throughout
- \* A huge oversized double lock up garage
- \* Pool and undercover BBQ area available within the common property
- \* Undercover secure access to car park area and visitors