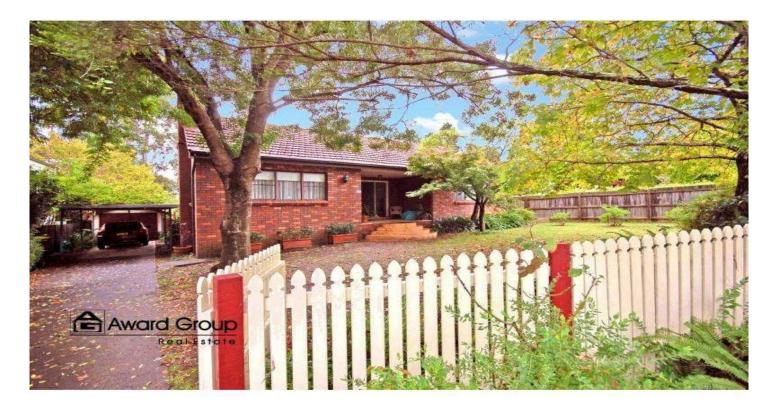

## 38 Kerrs Road CASTLE HILL NSW

Positioned in a convenient pocket of Castle Hill, this tastefully presented brick veneer family home is set on just over 700sqm of land with an 18m+ frontage. Offering a great family lifestyle opportunity within close proximity to Coolong Reserve, leash free dog park, Amway Park and Cockayne Reserve, shops such as Castle Towers, restaurants and schools such as Gilroy College, St Gabriels, Excelsior Primary and Baulkham Hills TAFE. Features include:

\* Formal lounge with split system air conditioning

3 🍋 2 🚰 2 🖨

View : https://www.awardgroup.com.au/sale/nsw/hills/ca stle-hill/residential/house/5229871

https://www.awardgroup.com.au Just another WordPress site