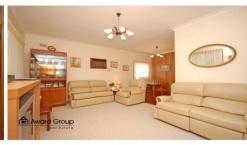

- \* 4 bedrooms (4th bedroom at rear with en-suite bathroom)
- \* Formal air conditioned lounge and dining room
- \* Updated and immaculately presented kitchen with dishwasher
- \* Modern main bathroom with separate shower and bath
- \* Side driveway access to plenty of off street parking and a secure lock up garage
- \* Separate garden shed
- \* Huge sunny air conditioned family/living room at the rear of the property with access to a child friendly grassy yard and undercover BBQ/entertaining area
- \* Split system reverse cycle air conditioning