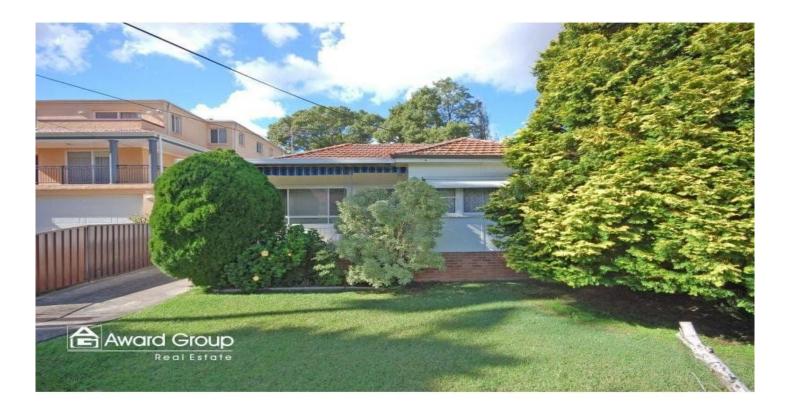

## 30 Federal Road WEST RYDE NSW

Located within walking distance to West Ryde and Meadowbank stations and positioned on a large 733sqm block of land with a 15.24m frontage this generous family home offers an opportunity not to be missed. Features include:

- \* 4 bedrooms (4th bedroom at rear with en-suite bathroom)
- \* Formal air conditioned lounge and dining room
- \* Updated and immaculately presented kitchen with dishwasher
- \* Modern main bathroom with separate shower and bath
- \* Side driveway access to plenty of off street parking and a secure lock up garage
- \* Separate garden shed
- \* Huge sunny air conditioned family/living room at the rear of the property with access to a child friendly grassy yard and undercover BBQ/entertaining area
- \* Split system reverse cycle air conditioning