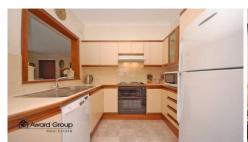

- \* 4 bedrooms (4th bedroom at rear with en-suite bathroom)
- \* Formal air conditioned lounge and dining room
- \* Updated and immaculately presented kitchen with dishwasher
- \* Modern main bathroom with separate shower and bath
- \* Side driveway access to plenty of off street parking and a secure lock up garage
- \* Separate garden shed
- \* Huge sunny air conditioned family/living room at the rear of the property with access to a child friendly grassy yard and undercover BBQ/entertaining area
- \* Split system reverse cycle air conditioning