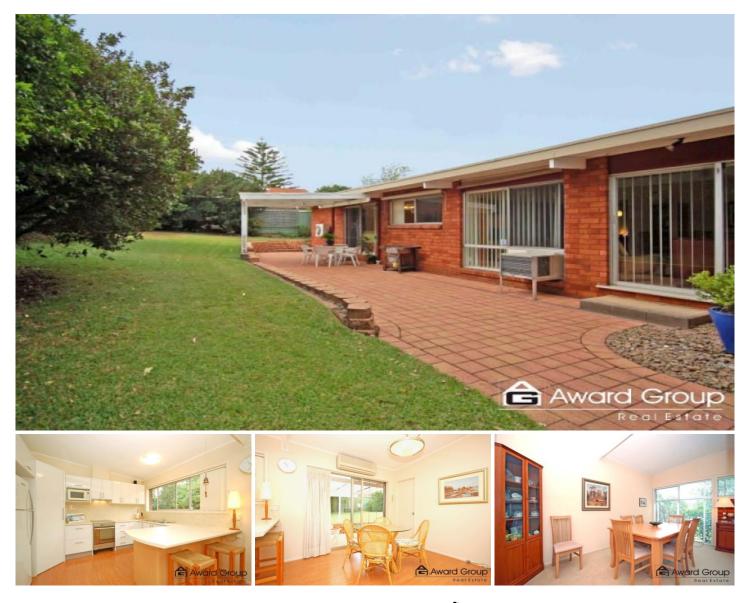

## 1 Edna Place ERMINGTON NSW

Nestled peacefully in a quiet yet convenient cul-de-sac of Ermington this well presented brick family home is set on over 747sqm and is a perfect setting for the growing family. Features include:

3 4 generous bedrooms with built in robes

Brand new tastefully finished kitchen with stainless steel appliances

Immaculately presented & updated main bathroom with separate shower/bath & toilet

Stunning informal lounge and dining room off the open plan kitchen boasting split system reverse cycle air conditioning and a North Easterly aspect out onto an undercover paved entertaining area

Separate air conditioned formal lounge & dining room with both North & East aspects allows this area to be a sun filled haven for relaxing at anytime of the day