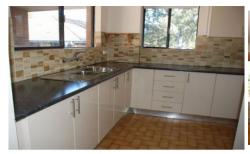

Large kitchen with gas cooking. Large internal laundry.

Both bedrooms are generously sized; the main has a built-in robe.

Bathroom with separate shower and bath.

This unit is light filled and has good cross-flow ventilation. Lock-up Garage