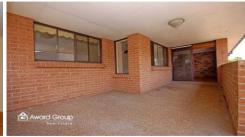

Large kitchen with gas cooking. Large internal laundry.

Both bedrooms are generously sized; the main has a built-in robe.

Bathroom with separate shower and bath.

This unit is light filled and has good cross-flow ventilation. Lock-up Garage