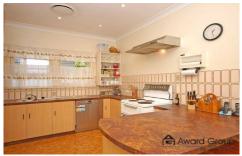

3 generous bedrooms, 1 with built in robe

Master bedroom with walk in robe/study/sunroom

Recently upgraded family bathroom with separate shower Second toilet and wash basin

Utility room with linen press

Generous kitchen with breakfast bar, pantry and ample cupboard space