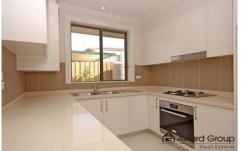

## 10/73-77 Wharf Road WEST RYDE NSW

Positioned conveniently to Meadowbank Station, Ferry Wharf, schools, shops, parks and other transport this brand new North Facing villa boasts 2 generous bedrooms with built in robe & en-suite bathroom to main. Carpet in all bedrooms with tiled living areas throughout. Brand new gourmet style gas kitchen with stainless steel appliances, stone bench tops, plenty of storage/cupboard space & ducted range hood. Internal access to remote lock up garage & outdoor courtyard with entertaining area. Large combined lounge and dining & main bathroom with separate shower & bath.