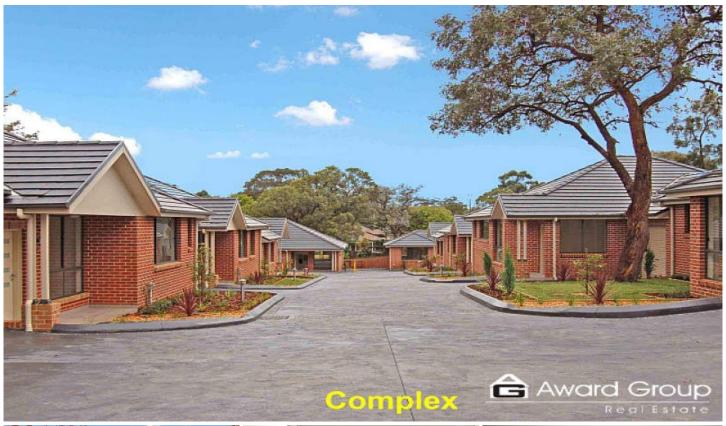

## 10/73-77 Wharf Road MELROSE PARK NSW

Positioned conveniently to Meadowbank Station, Ferry Wharf, schools, shops, parks and other transport this brand new North Facing villa boasts 2 generous bedrooms with built in robe & en-suite bathroom to main. Carpet in all bedrooms with tiled living areas throughout. Brand new gourmet style gas kitchen with stainless steel appliances, stone bench tops, plenty of storage/cupboard space & ducted range hood. Internal access to remote lock up garage & outdoor courtyard with entertaining area. Large combined lounge and dining & main bathroom with separate shower & bath.