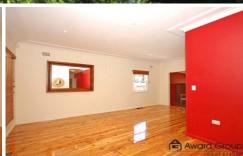

Beautifully landscaped gardens front and rear

Updated kitchen with stainless appliances, timber bench tops with breakfast bar

Generously sized L shape lounge and dining room 3 bedrooms with built in robes to 2nd and main