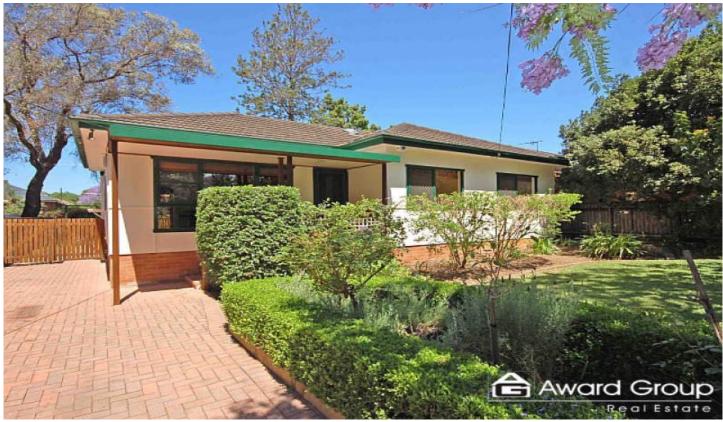

## 35 Wattle Street RYDALMERE NSW

Situated on almost 600m2 of near level land in a quiet & leafy cul-de-sac this 3 bedroom warm & spacious family home presents beautifully and is ready for you to move straight into. Features include:

Beautifully landscaped gardens front and rear

Updated kitchen with stainless appliances, timber bench tops with breakfast bar

Generously sized L shape lounge and dining room 3 bedrooms with built in robes to 2nd and main

Updated character bathroom with shower over bath

Separate family or formal dining room leading out onto an undercover private timber deck

Secure rear yard with paved BBQ entertaining area & a large grassy yard for all the family to enjoy

Ducted reverse cycle air conditioning throughout, internal laundry, alarm, side driveway access with plenty of off

3 📭 1 🖺 3 🗬

**View :** https://www.awardgroup.com.au/sale/nsw/parram atta/rydalmere/residential/house/5229847