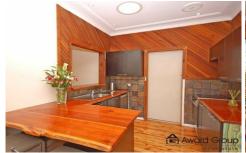

Beautifully landscaped gardens front and rear

Updated kitchen with stainless appliances, timber bench tops with breakfast bar

Generously sized L shape lounge and dining room 3 bedrooms with built in robes to 2nd and main