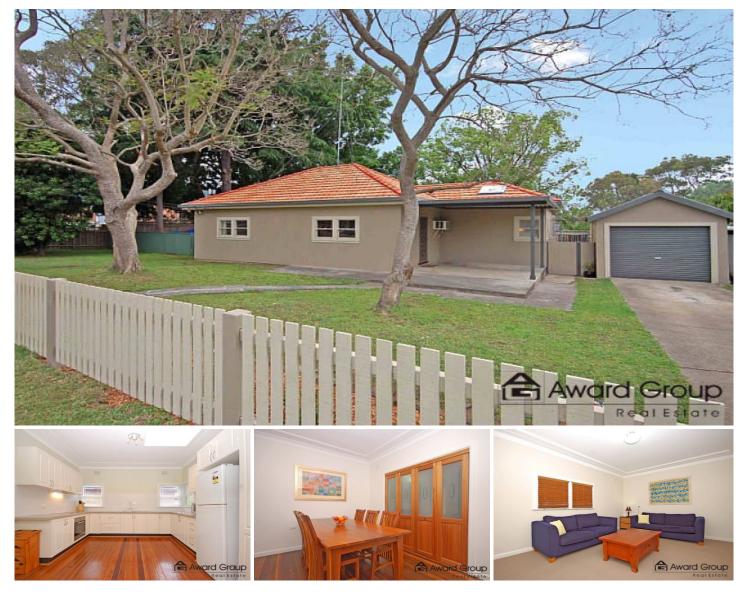

## 20 Saunders Road ERMINGTON NSW

Positioned only a stones throw from George Kendall Riverside Park with only minutes walk to Schools, shops, parks & transport this conveniently positioned family home is a must for the family to see. Move straight in - all the hard work has been done. Features include:

Separate formal lounge with reverse cycle air conditioning Polished timber floorboards

New carpet

Neutral colours and fresh paint throughout

4 double bedrooms - built in robes

Open plan near new kitchen granite bench tops, stainless steel appliances

Separate formal dining off kitchen

2 modern bathrooms main with corner spa & skylight

Second separate family room or rumpus leading onto a generous timber deck overlooking the secure grassy yard

**View :** https://www.awardgroup.com.au/sale/nsw/parram atta/ermington/residential/house/5229841