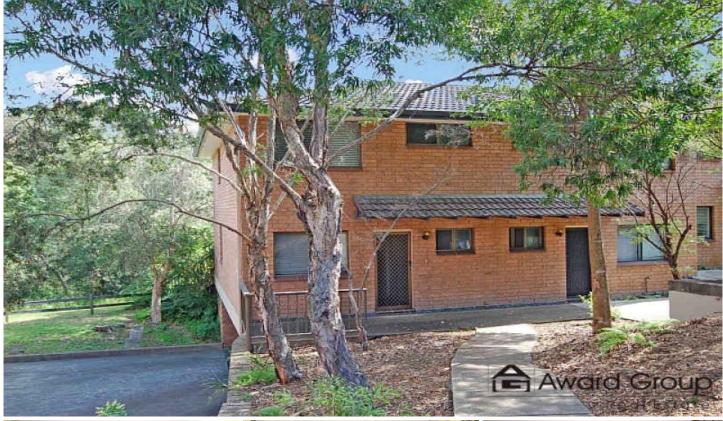

## 35/140 Crimea Road MARSFIELD NSW

This double storey 2 bedroom townhouse located peacefully with a private bushland setting features:

Private courtyard offering room to entertain off the living area overlooking Somerset Park with gate access

Double bedrooms with walk through robe to main and built in to the 2nd bedroom

Generous kitchen with plenty of cupboard space

Combined lounge & dining rooms leading onto the private entertainers courtyard

Dated yet presentable bathroom with separate shower bath

Air conditioning in lounge & main bedroom 2nd toilet

Undercover basement parking to lock up garage

For a first home buyer, investor or renovator this property is perfect offering a blank canvas for a renovation

A huge 135sqm (total)