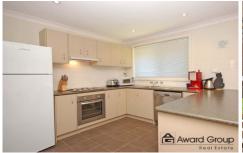

Open plan renovated kitchen with stainless steel appliances

Internal access to a lock up garage and plenty of storage Separate designated car space

Split system reverse cycle air conditioning

Large lounge and dining leading out onto a beautiful child friendly grassy yard