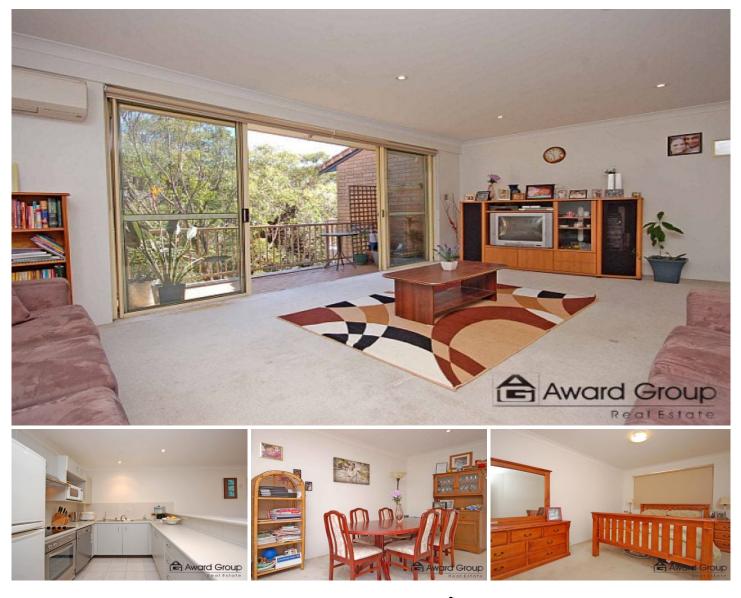

## 66/106 Crimea Road MARSFIELD NSW

This modern 2 bedroom top floor apartment located peacefully at the rear of complex with private bushland setting features:

Top floor private balcony offering room to entertain of the living area overlooking the National Park

Double bedrooms with en-suite bathroom and walk through robe to main and built in to the 2nd bedroom

Modern open plan kitchen with stainless steel appliances Neutral colours and natural light flood through the L shaped and open plan lounge and dining room which is separated to the bedrooms and flows onto the private balcony

2 bathrooms including en-suite, main bathroom with separate shower bath

Undercover basement parking to lock up garage

Other features include reverse cycle air-conditioning an internal laundry & lock-up garage. The property is located