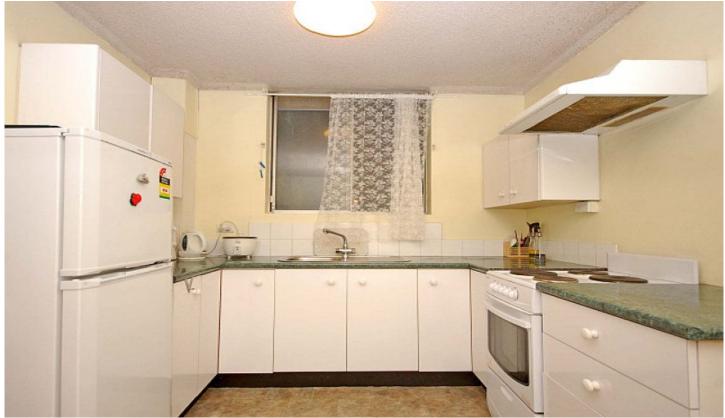

2 bedrooms (built in robe to main bedroom)
Open plan updated kitchen
Spacious living area
Floating timber floorboards
North facing balcony with private outlook
Bathroom with shower over bath
Undercover car space on title
Internal laundry