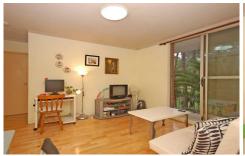

2 bedrooms (built in robe to main bedroom)
Open plan updated kitchen
Spacious living area
Floating timber floorboards
North facing balcony with private outlook
Bathroom with shower over bath
Undercover car space on title
Internal laundry