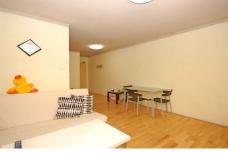

2 bedrooms (built in robe to main bedroom)
Open plan updated kitchen
Spacious living area
Floating timber floorboards
North facing balcony with private outlook
Bathroom with shower over bath
Undercover car space on title
Internal laundry