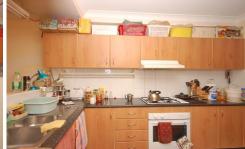

Modern gas kitchen

Huge main bathroom with separate shower and bath + ensuite to main bedroom

Internal laundry

Large open plan living leading out onto huge north facing balcony

Basement secure car space

Total of 116sqm