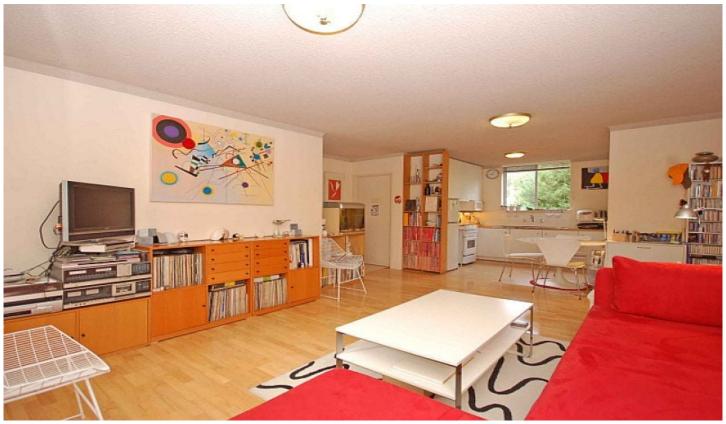

## 6/58 Meadow Crescent MEADOWBANK NSW

This tastefully presented, private and leafy North facing two bedroom apartment conveniently located with an easy short stroll to trains, buses, ferries, schools, shops such as Aldi & Franklins and parklands. Features Include:

2 double bedrooms (robe to main bedroom)
Ample natural light & flow through cross ventilation with North, East & South facing windows
Open plan kitchen & spacious living area
Floating timber floorboards throughout
North facing balcony with private outlook
Updated bathroom with separate shower & bath
Undercover car space on title
Internal laundry