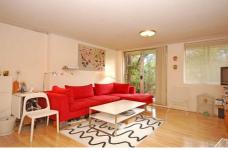

## 6/58 Meadow Crescent MEADOWBANK NSW

This tastefully presented, private and leafy North facing two bedroom apartment conveniently located with an easy short stroll to trains, buses, ferries, schools, shops such as Aldi & Franklins and parklands. Features Include:

2 double bedrooms (robe to main bedroom)
Ample natural light & flow through cross ventilation with North, East & South facing windows
Open plan kitchen & spacious living area
Floating timber floorboards throughout
North facing balcony with private outlook
Updated bathroom with separate shower & bath
Undercover car space on title
Internal laundry