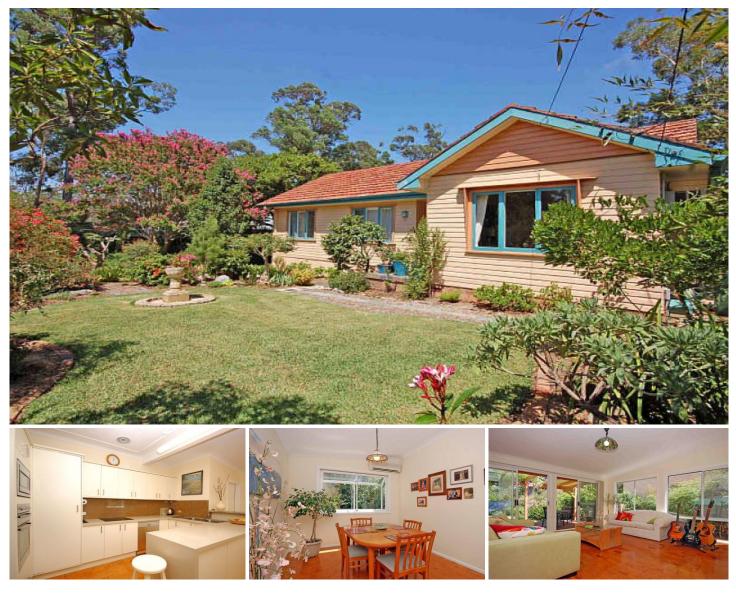

## 11 Naranghi Avenue TELOPEA NSW

Conveniently located in a private, well sought after, tree lined pocket adjacent to Oatlands golf course and Vineyard Creek Reserve sits this immaculately presented family entertainer. Within minutes walking distance to schools, shops, parks, train & bus transport dont miss your opportunity to purchase a piece of paradise for you & your family. Features include:

3 bedrooms (built in robe to main) plus study

Open plan kitchen with granite bench tops, stainless steel appliances and plenty of cupboard space

Separate formal lounge with slow combustion wood heater Near new carpet & beautifully polished timber floor boards Separate family room leading out onto a shaded timber deck and landscaped gardens

Renovated bathroom with separate shower and bath Two separate toilets

View : https://www.awardgroup.com.au/sale/nsw/parram atta/telopea/residential/house/5229781

David Johnson (02) 9808 1199