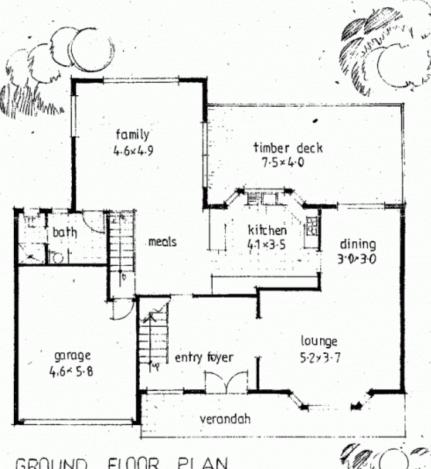

Enter through an attractive private foyer & walk on through to the separate L shaped formal lounge & dining room which will lead you onto a beautiful, sunny timber deck overlooking the secure, near level almost 700sqm grassy yard. A generous modern kitchen with breakfast bar & plenty of storage space, an informal dining area & a separate family room with access to the timber deck & a 3rd bathroom with shower & toilet. The upper level boasts 4 generous bedrooms with built in robes, main bedroom with ensuite bathroom & walk in robe, separate storage room & a main bathroom with separate shower, bath & toilet room

4 🕒 3 🔓 1 🗬

**View :** https://www.awardgroup.com.au/sale/nsw/norther n-suburbs/ryde/residential/house/5229767

UPPER FLOOR PLAN

FLOOR PLAN GROUND

FLOOR PLAN 36 MONCRIEFF DR. EAST RYDE LOWER