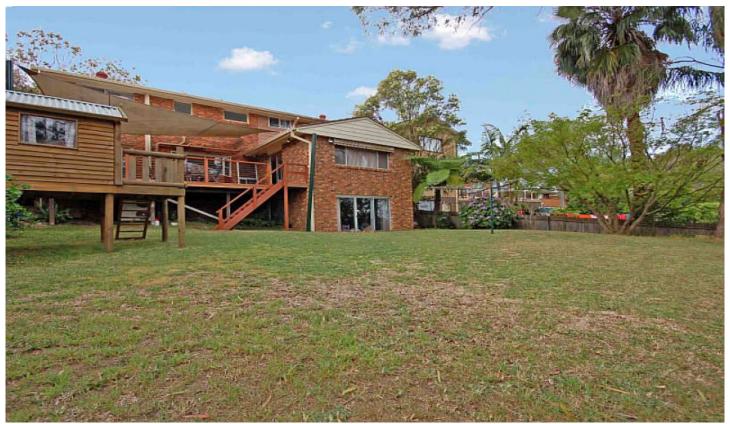

## 36 Moncrieff Drive RYDE NSW

Conveniently located in THE DRESS CIRCLE on the border of East Ryde & North Ryde & only a stones throw from schools, shops, parks, transport & many other amenities this free standing 3 storey brick home really is a must see for all the family.

Enter through an attractive private foyer & walk on through to the separate L shaped formal lounge & dining room which will lead you onto a beautiful, sunny timber deck overlooking the secure, near level almost 700sqm grassy yard. A generous modern kitchen with breakfast bar & plenty of storage space, an informal dining area & a separate family room with access to the timber deck & a 3rd bathroom with shower & toilet. The upper level boasts 4 generous bedrooms with built in robes, main bedroom with ensuite bathroom & walk in robe, separate storage room & a main bathroom with separate shower, bath & toilet room