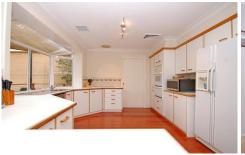

Enter through an attractive private foyer & walk on through to the separate L shaped formal lounge & dining room which will lead you onto a beautiful, sunny timber deck overlooking the secure, near level almost 700sqm grassy yard. A generous modern kitchen with breakfast bar & plenty of storage space, an informal dining area & a separate family room with access to the timber deck & a 3rd bathroom with shower & toilet. The upper level boasts 4 generous bedrooms with built in robes, main bedroom with ensuite bathroom & walk in robe, separate storage room & a main bathroom with separate shower, bath & toilet room