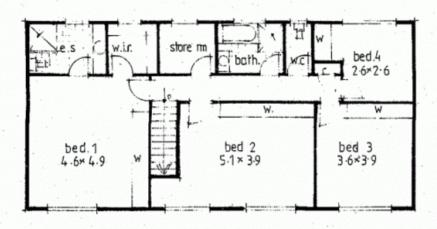

Enter through an attractive private foyer & walk on through to the separate L shaped formal lounge & dining room which will lead you onto a beautiful, sunny timber deck overlooking the secure, near level almost 700sqm grassy yard. A generous modern kitchen with breakfast bar & plenty of storage space, an informal dining area & a separate family room with access to the timber deck & a 3rd bathroom with shower & toilet. The upper level boasts 4 generous bedrooms with built in robes, main bedroom with ensuite bathroom & walk in robe, separate storage room & a main bathroom with separate shower, bath & toilet room

4 🕒 3 🔓 1 🗬

**View :** https://www.awardgroup.com.au/sale/nsw/norther n-suburbs/ryde/residential/house/5229767

UPPER FLOOR PLAN

FLOOR PLAN GROUND

FLOOR PLAN 36 MONCRIEFF DR. EAST RYDE LOWER