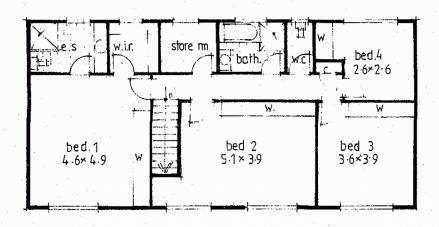

Enter through an attractive private foyer & walk on through to the separate L shaped formal lounge & dining room which will lead you onto a beautiful, sunny timber deck overlooking the secure, near level almost 700sqm grassy yard. A generous modern kitchen with breakfast bar & plenty of storage space, an informal dining area & a separate family room with access to the timber deck & a 3rd bathroom with shower & toilet. The upper level boasts 4 generous bedrooms with built in robes, main bedroom with ensuite bathroom & walk in robe, separate storage room & a main bathroom with separate shower, bath & toilet room

4 🕮 3 🖺 1 🖨

**View**: https://www.awardgroup.com.au/sale/nsw/norther n-suburbs/east-ryde/residential/house/5229766

David Johnson (02) 9808 1199

UPPER FLOOR PLAN

GROUND FLOOR PLAN

R

LOWER FLOOR PLAN 36 MONCRIEFF DR. EAST RYDE