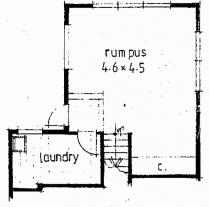

Enter through an attractive private foyer & walk on through to the separate L shaped formal lounge & dining room which will lead you onto a beautiful, sunny timber deck overlooking the secure, near level almost 700sqm grassy yard. A generous modern kitchen with breakfast bar & plenty of storage space, an informal dining area & a separate family room with access to the timber deck & a 3rd bathroom with shower & toilet. The upper level boasts 4 generous bedrooms with built in robes, main bedroom with ensuite bathroom & walk in robe, separate storage room & a main bathroom with separate shower, bath & toilet room

4 🕮 3 🖺 1 🖨

**View**: https://www.awardgroup.com.au/sale/nsw/norther n-suburbs/east-ryde/residential/house/5229766

David Johnson (02) 9808 1199

UPPER FLOOR PLAN

GROUND FLOOR PLAN

R

LOWER FLOOR PLAN 36 MONCRIEFF DR. EAST RYDE