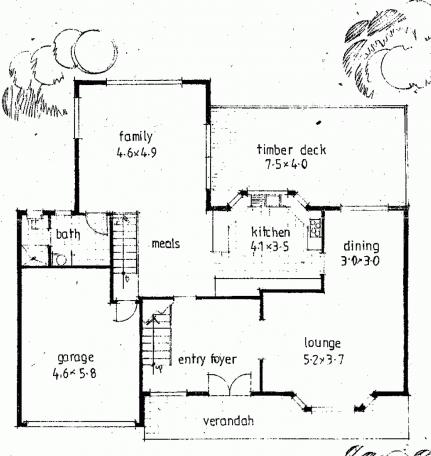

Enter through an attractive private foyer & walk on through to the separate L shaped formal lounge & dining room which will lead you onto a beautiful, sunny timber deck overlooking the secure, near level almost 700sqm grassy yard. A generous modern kitchen with breakfast bar & plenty of storage space, an informal dining area & a separate family room with access to the timber deck & a 3rd bathroom with shower & toilet. The upper level boasts 4 generous bedrooms with built in robes, main bedroom with ensuite bathroom & walk in robe, separate storage room & a main bathroom with separate shower, bath & toilet room

4 🕮 3 🖺 1 🖨

**View**: https://www.awardgroup.com.au/sale/nsw/norther n-suburbs/east-ryde/residential/house/5229766

David Johnson (02) 9808 1199

UPPER FLOOR PLAN

GROUND FLOOR PLAN

R

LOWER FLOOR PLAN 36 MONCRIEFF DR. EAST RYDE