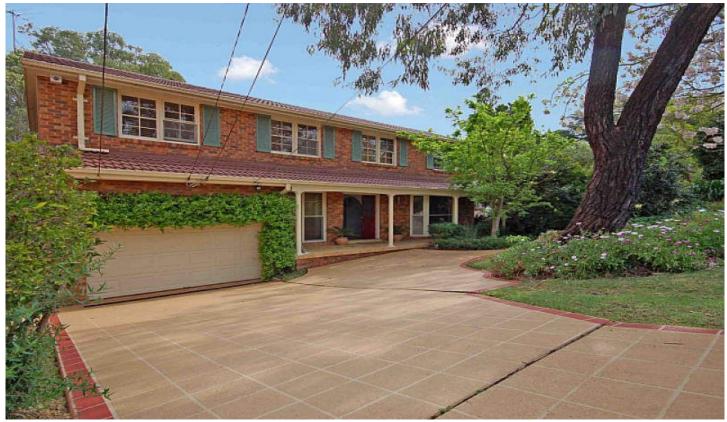

## 36 Moncrieff Drive EAST RYDE NSW

Conveniently located in THE DRESS CIRCLE on the border of East Ryde & North Ryde & only a stones throw from schools, shops, parks, transport & many other amenities this free standing 3 storey brick home really is a must see for all the family.

Enter through an attractive private foyer & walk on through to the separate L shaped formal lounge & dining room which will lead you onto a beautiful, sunny timber deck overlooking the secure, near level almost 700sqm grassy yard. A generous modern kitchen with breakfast bar & plenty of storage space, an informal dining area & a separate family room with access to the timber deck & a 3rd bathroom with shower & toilet. The upper level boasts 4 generous bedrooms with built in robes, main bedroom with ensuite bathroom & walk in robe, separate storage room & a main bathroom with separate shower, bath & toilet room