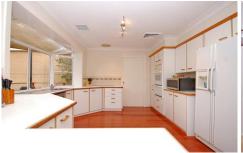

Enter through an attractive private foyer & walk on through to the separate L shaped formal lounge & dining room which will lead you onto a beautiful, sunny timber deck overlooking the secure, near level almost 700sqm grassy yard. A generous modern kitchen with breakfast bar & plenty of storage space, an informal dining area & a separate family room with access to the timber deck & a 3rd bathroom with shower & toilet. The upper level boasts 4 generous bedrooms with built in robes, main bedroom with ensuite bathroom & walk in robe, separate storage room & a main bathroom with separate shower, bath & toilet room