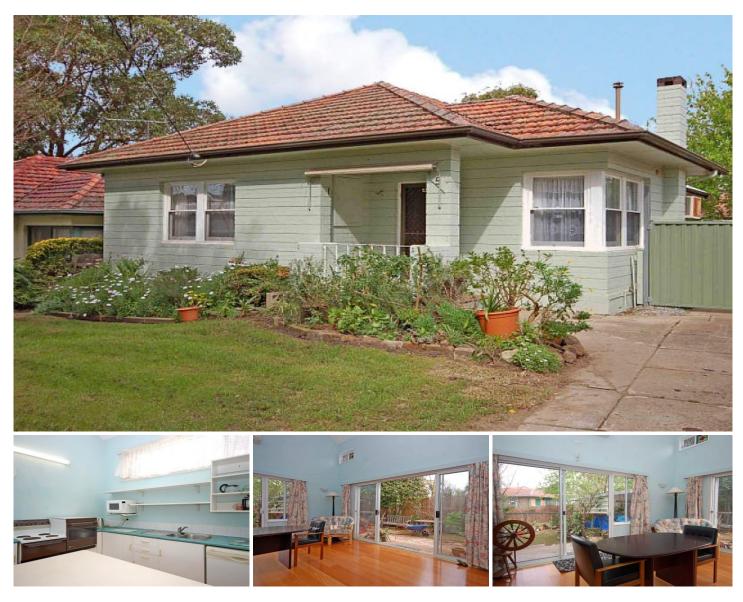

## **5 Mawson Crescent ERMINGTON NSW**

Within close walking distance to all amenities including parks, schools, shops and transport this renovated & updated full brick home features:

4 generous bedrooms (2 with b-in robes) 2 near new bathrooms (main with shower and bath) Internal laundry Generous updated eat in kitchen with breakfast bar & family/dining room leading out to an easy to maintain yard Formal lounge room Easy to maintain secure grassy yard Undercover parking for 2 cars