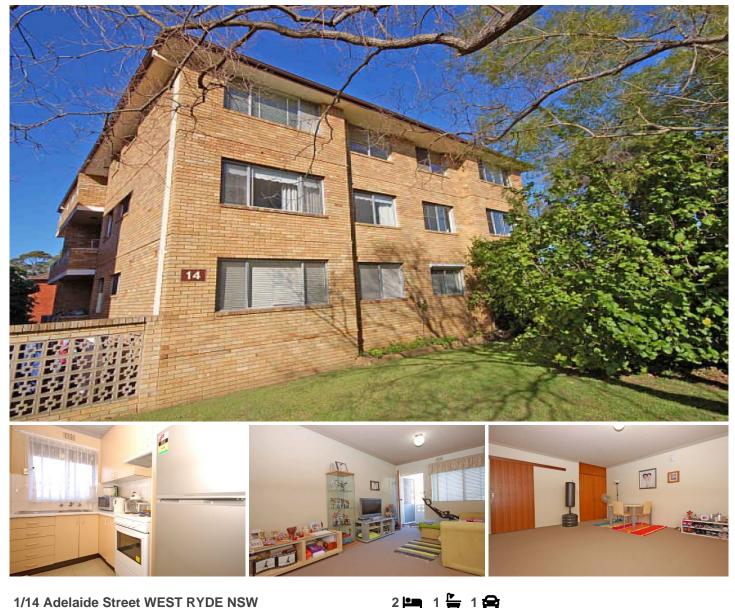

## 1/14 Adelaide Street WEST RYDE NSW

This generously sized unit with fresh paint & near new carpet throughout features:

Large 'L' shaped lounge and dining room Tidy kitchen with ample storage space Double bedrooms (one with built in robe) Bathroom with shower, toilet and laundry facilities Linen storage cupboards Sunny balcony overlooking Bennett Street Lock up garage Security complex Short walk to stations, bus, rivercat, shops, schools and parks Security shutters Access from Bennett Street, West Ryde