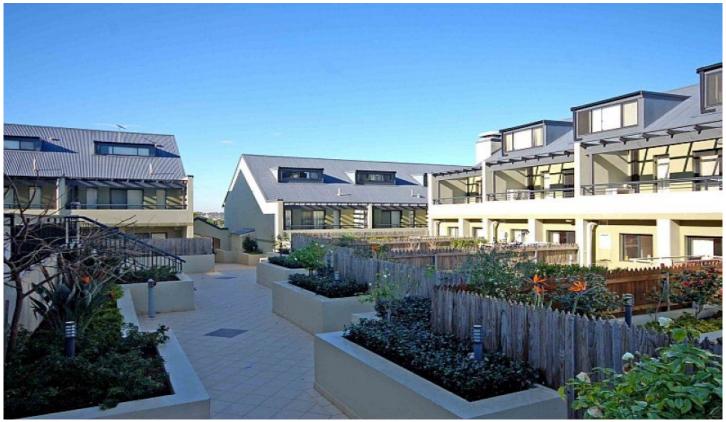

## 2/718-722 Victoria Road ERMINGTON NSW

Situated in a near new secure complex this huge 278m2 in total town house or home boasts 3 large bedrooms with built in robes, separate study room with built in robe, 2 tiled bathrooms with separate shower and bath, outdoor entertainers courtyard with garden beds off the modern eat in kitchen & a generous living area leading out onto 1 of the 3 private balconies. Other features include an oversized auto lock up garage with internal access, internal laundry, spa bath, 3rd separate toilet, ducted air conditioning, double glazing, city views from main bedroom, down lights throughout & the convenience to bus transport, shops, schools and parks.