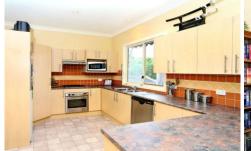

## 26 Hughes Avenue ERMINGTON NSW

This four bedroom weatherboard cottage features:

4 bedrooms (2 with built-ins)

2 bathrooms

Big kitchen with gas cooking

Reverse cycle air conditioning to kitchen lounge and dining areas