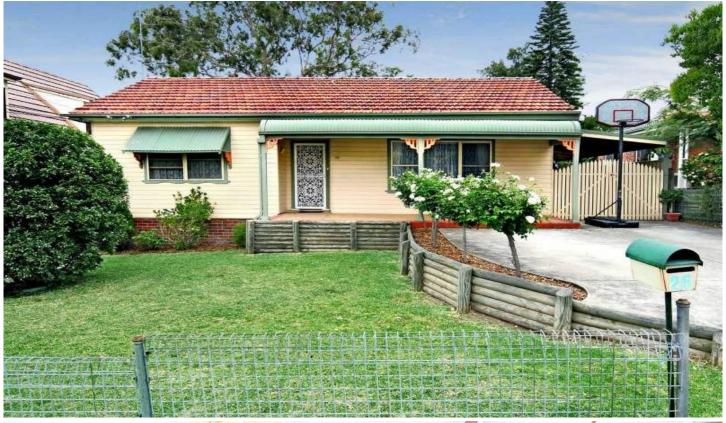

## 26 Hughes Avenue ERMINGTON NSW

This four bedroom weatherboard cottage features:

4 bedrooms (2 with built-ins)

2 bathrooms

Big kitchen with gas cooking

Reverse cycle air conditioning to kitchen lounge and dining areas

Central heating

Separate lounge & dining rooms

Level yard

Side access parking with undercover carport

Spacious covered outdoor entertaining area

Close to public transport, schools and shops

4 🕒 2 🖺 1 🗬

**View :** https://www.awardgroup.com.au/sale/nsw/parram atta/ermington/residential/house/5229724