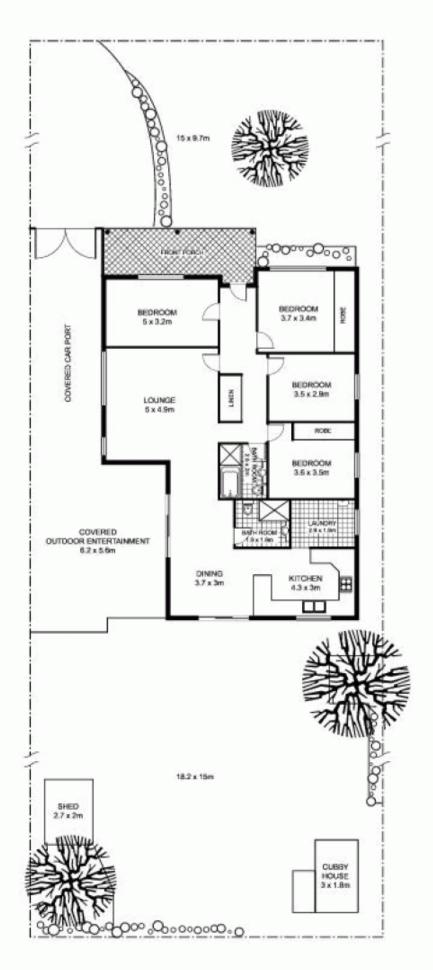

## 26 Hughes Avenue ERMINGTON NSW

This four bedroom weatherboard cottage features:

4 bedrooms (2 with built-ins)

2 bathrooms

Big kitchen with gas cooking

Reverse cycle air conditioning to kitchen lounge and dining areas

Central heating

Separate lounge & dining rooms

Level yard

Side access parking with undercover carport

Spacious covered outdoor entertaining area

Close to public transport, schools and shops

4 🕒 2 🖺 1 🗬

**View :** https://www.awardgroup.com.au/sale/nsw/parram atta/ermington/residential/house/5229724

## 26 Hughes Ave, ERMINGTON

SCALE 1m

\* note all measurements are approximate only. Plan is provided only as an indication of layout.